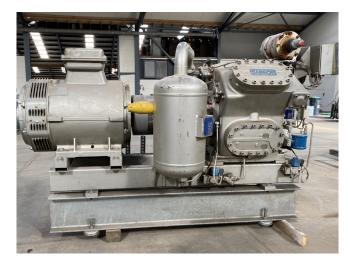

#### **Used Sabroe HPC 104S**

Used Sabroe HPC 104S reciprocating compressor on R744 (CO2). Complete with a Schorch KN7250M-BB01B-401 electric motor - 50/60 Hz - 400/460 V - 90/104 kW - 1470/1770 RPM, Sabroe OVUR 3207 HP oil separator with a volume of 40 liter and a Sabroe UNISAB 2 control. The compressor has a displacement of 226 m³/h at 1500 RPM.