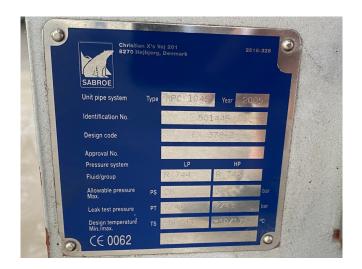

## **Specifications**

| Brand                    | Sabroe                 |
|--------------------------|------------------------|
| Туре                     | HPC 104S               |
| Refrigerant              | CO2                    |
| Electromotor Specs       | 50/60 Hz - 90/104 kW - |
|                          | 1470/1770 RPM          |
| On steel base frame      | ✓                      |
| Pressure safety switches | · /                    |
| Hp/Lp/Op                 |                        |
| Oil separator            | ✓                      |
| Solenoid Valve           | ✓                      |
| Control panel            | ✓                      |
| m3 / h                   | 226,0                  |
| Remarks                  | Y.o.b. 2005            |
| Sizes                    | 2280x1100x1500 mm      |
|                          | (LxWxH)                |
| Stock                    | 1                      |

#### **Used Sabroe HPC 104S**

Used Sabroe HPC 104S reciprocating compressor on R744 (CO2). Complete with a Schorch KN7250M-BB01B-401 electric motor - 50/60 Hz - 400/460 V - 90/104 kW - 1470/1770 RPM, Sabroe OVUR 3207 HP oil separator with a volume of 40 liter and a Sabroe UNISAB 2 control. The compressor has a displacement of 226 m³/h at 1500 RPM.