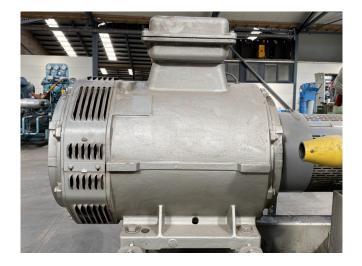

#### **Used Sabroe HPC 104S**

Used Sabroe HPC 104S reciprocating compressor on R744 (CO2). Complete with a Schorch KN7250M-BB01B-401 electric motor - 50/60 Hz - 400/460 V - 90/104 kW - 1470/1770 RPM, Sabroe OVUR 3207 HP oil separator with a volume of 40 liter and a Sabroe UNISAB 2 control. The compressor has a displacement of 226 m³/h at 1500 RPM.