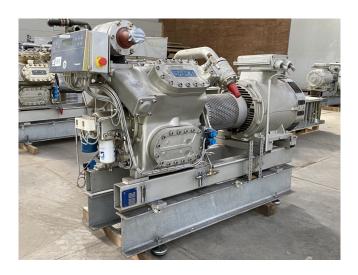

#### **Used Sabroe HPC 104S**

Used Sabroe HPC 104S reciprocating compressor on R744 (CO2). Complete with a Schorch KN7250M-BB01B-401 electric motor - 50/60 Hz - 400/460 V - 90/104 kW - 1470/1770 RPM, Sabroe OVUR 3207 HP oil separator with a volume of 40 liter and a Sabroe UNISAB 2 control. The compressor has a displacement of 226 m³/h at 1500 RPM.