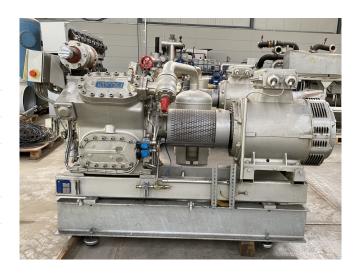

#### **Used Sabroe HPC 104S**

Used Sabroe HPC 104S reciprocating compressor on R744 (CO2). Complete with a Schorch KN7250M-BB01B-401 electric motor - 50/60 Hz - 400/460 V - 90/104 kW - 1470/1770 RPM, Sabroe OVUR 3207 HP oil separator with a volume of 40 liter and a Sabroe UNISAB 2 control. The compressor has a displacement of 226 m³/h at 1500 RPM.