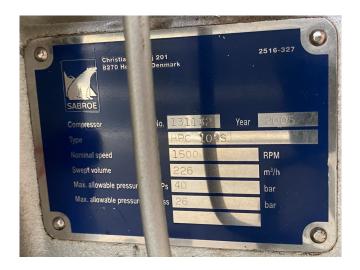

## **Specifications**

| Brand                    | Sabroe                 |
|--------------------------|------------------------|
| Туре                     | HPC 104S               |
| Refrigerant              | CO2                    |
| Electromotor Specs       | 50/60 Hz - 90/104 kW - |
|                          | 1470/1770 RPM          |
| On steel base frame      | ✓                      |
| Pressure safety switches | · /                    |
| Hp/Lp/Op                 |                        |
| Oil separator            | ✓                      |
| Solenoid Valve           | ✓                      |
| Control panel            | ✓                      |
| m3 / h                   | 226,0                  |
| Remarks                  | Y.o.b. 2005            |
| Sizes                    | 2280x1100x1500 mm      |
|                          | (LxWxH)                |
| Stock                    | 1                      |

#### **Used Sabroe HPC 104S**

Used Sabroe HPC 104S reciprocating compressor on R744 (CO2). Complete with a Schorch KN7250M-BB01B-401 electric motor - 50/60 Hz - 400/460 V - 90/104 kW - 1470/1770 RPM, Sabroe OVUR 3207 HP oil separator with a volume of 40 liter and a Sabroe UNISAB 2 control. The compressor has a displacement of 226 m³/h at 1500 RPM.