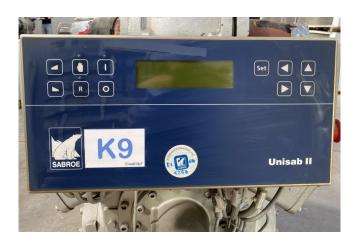

#### **Used Sabroe HPC 104S**

Used Sabroe HPC 104S reciprocating compressor on R744 (CO2). Complete with a Schorch KN7250M-BB01B-401 electric motor - 50/60 Hz - 400/460 V - 90/104 kW - 1470/1770 RPM, Sabroe OVUR 3207 HP oil separator with a volume of 40 liter and a Sabroe UNISAB 2 control. The compressor has a displacement of 226 m³/h at 1500 RPM.