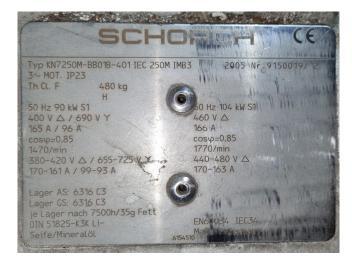

#### **Used Sabroe HPC 104S**

Used Sabroe HPC 104S reciprocating compressor on R744 (CO2). Complete with a Schorch KN7250M-BB01B-401 electric motor - 50/60 Hz - 400/460 V - 90/104 kW - 1470/1770 RPM, Sabroe OVUR 3207 HP oil separator with a volume of 40 liter and a Sabroe UNISAB 2 control. The compressor has a displacement of 226 m³/h at 1500 RPM.