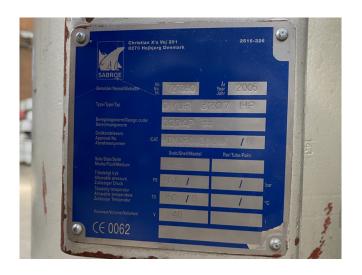

#### **Used Sabroe HPC 104S**

Used Sabroe HPC 104S reciprocating compressor on R744 (CO2). Complete with a Schorch KN7250M-BB01B-401 electric motor - 50/60 Hz - 400/460 V - 90/104 kW - 1470/1770 RPM, Sabroe OVUR 3207 HP oil separator with a volume of 40 liter and a Sabroe UNISAB 2 control. The compressor has a displacement of 226 m³/h at 1500 RPM.