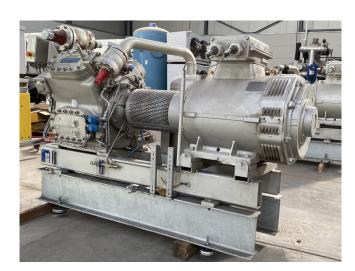

#### **Used Sabroe HPC 104S**

Used Sabroe HPC 104S reciprocating compressor on R744 (CO2). Complete with a Schorch KN7250M-BB01B-401 electric motor - 50/60 Hz - 400/460 V - 90/104 kW - 1470/1770 RPM, Sabroe OVUR 3207 HP oil separator with a volume of 40 liter and a Sabroe UNISAB 2 control. The compressor has a displacement of 226 m³/h at 1500 RPM.