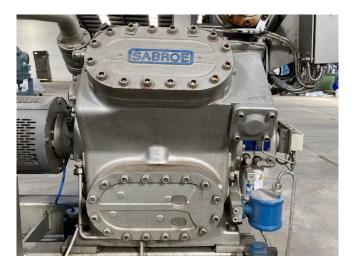

## Sabroe HPC 104S

#### **Used Sabroe HPC 104S**

Used Sabroe HPC 104S reciprocating compressor on R744 (CO2). Complete with a Schorch KN7250M-BB01B-401 electric motor - 50/60 Hz - 400/460 V - 90/104 kW - 1470/1770 RPM, Sabroe OVUR 3207 HP oil separator with a volume of 40 liter and a Sabroe UNISAB 2 control. The compressor has a displacement of 226 m³/h at 1500 RPM.