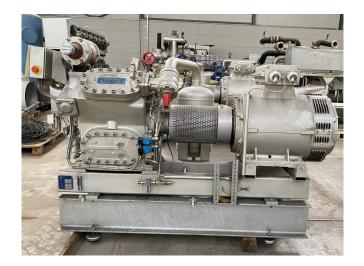

#### **Used Sabroe HPC 104S**

Used Sabroe HPC 104S reciprocating compressor on R744 (CO2). Complete with a Schorch KN7250M-BB01B-401 electric motor - 50/60 Hz - 400/460 V - 90/104 kW - 1470/1770 RPM, Sabroe OVUR 3207 HP oil separator with a volume of 40 liter and a Sabroe UNISAB 2 control. The compressor has a displacement of 226 m³/h at 1500 RPM.