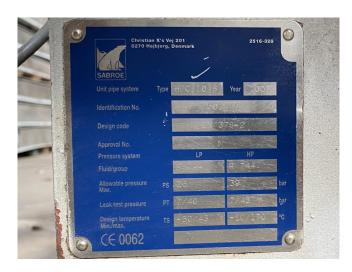

## **Specifications**

| Brand                    | Sabroe                 |
|--------------------------|------------------------|
| Туре                     | HPC 104S               |
| Refrigerant              | CO2                    |
| Electromotor Specs       | 50/60 Hz - 90/104 kW - |
|                          | 1470/1770 RPM          |
| On steel base frame      | ✓                      |
| Pressure safety switches | · /                    |
| Hp/Lp/Op                 |                        |
| Oil separator            | ✓                      |
| Solenoid Valve           | ✓                      |
| Control panel            | ✓                      |
| m3 / h                   | 226,0                  |
| Remarks                  | Y.o.b. 2005            |
| Sizes                    | 2280x1100x1500 mm      |
|                          | (LxWxH)                |
| Stock                    | 1                      |

#### **Used Sabroe HPC 104S**

Used Sabroe HPC 104S reciprocating compressor on R744 (CO2). Complete with a Schorch KN7250M-BB01B-401 electric motor - 50/60 Hz - 400/460 V - 90/104 kW - 1470/1770 RPM, Sabroe OVUR 3207 HP oil separator with a volume of 40 liter and a Sabroe UNISAB 2 control. The compressor has a displacement of 226 m³/h at 1500 RPM.