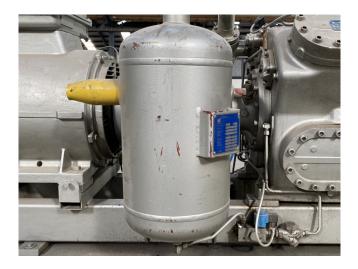

#### **Used Sabroe HPC 104S**

Used Sabroe HPC 104S reciprocating compressor on R744 (CO2). Complete with a Schorch KN7250M-BB01B-401 electric motor - 50/60 Hz - 400/460 V - 90/104 kW - 1470/1770 RPM, Sabroe OVUR 3207 HP oil separator with a volume of 40 liter and a Sabroe UNISAB 2 control. The compressor has a displacement of 226 m³/h at 1500 RPM.