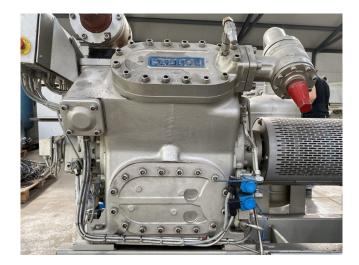

#### **Used Sabroe HPC 104S**

Used Sabroe HPC 104S reciprocating compressor on R744 (CO2). Complete with a Schorch KN7250M-BB01B-401 electric motor - 50/60 Hz - 400/460 V - 90/104 kW - 1470/1770 RPM, Sabroe OVUR 3207 HP oil separator with a volume of 40 liter and a Sabroe UNISAB 2 control. The compressor has a displacement of 226 m³/h at 1500 RPM.