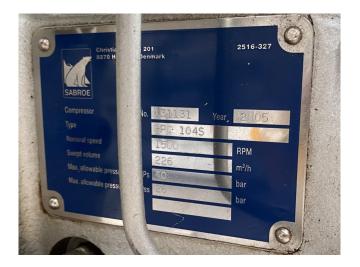

## **Specifications**

| Brand                    | Sabroe                 |
|--------------------------|------------------------|
| Туре                     | HPC 104S               |
| Refrigerant              | CO2                    |
| Electromotor Specs       | 50/60 Hz - 90/104 kW - |
|                          | 1470/1770 RPM          |
| On steel base frame      | ✓                      |
| Pressure safety switches | · /                    |
| Hp/Lp/Op                 |                        |
| Oil separator            | ✓                      |
| Solenoid Valve           | ✓                      |
| Control panel            | ✓                      |
| m3 / h                   | 226,0                  |
| Remarks                  | Y.o.b. 2005            |
| Sizes                    | 2280x1100x1500 mm      |
|                          | (LxWxH)                |
| Stock                    | 1                      |

#### **Used Sabroe HPC 104S**

Used Sabroe HPC 104S reciprocating compressor on R744 (CO2). Complete with a Schorch KN7250M-BB01B-401 electric motor - 50/60 Hz - 400/460 V - 90/104 kW - 1470/1770 RPM, Sabroe OVUR 3207 HP oil separator with a volume of 40 liter and a Sabroe UNISAB 2 control. The compressor has a displacement of 226 m³/h at 1500 RPM.